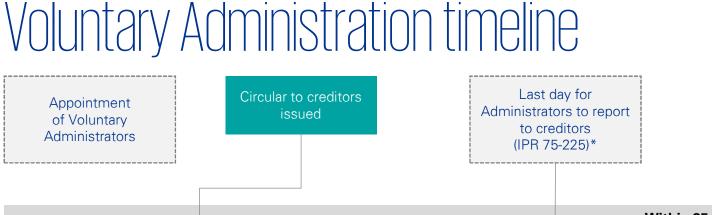

The Chairperson referred to the on screen presentation and described the statutory timeline and key events at the meeting and advised that:

- The first creditors meeting was required to be held within eight business days of the appointment of Administrators. The purpose of this meeting is for creditors to decide whether to appoint a Committee of Inspection and, if so desired, consider the replacement of Administrators.
- The second creditors meeting is the meeting which will decide the future of the Group. The Voluntary
  Administration timetable requires this meeting to be held by 13 February 2020 (unless the Court orders an extension to this date); and
- There are three outcomes which creditors can vote on at the second creditors meeting:
  - To execute a deed of company arrangement (DOCA);
  - That the voluntary administration should end; or
  - That the Group be placed in liquidation.

The Chairperson also advised that the Administrators are considering whether they will make an application to the Court to extend the period within which the second creditors meeting is to be convened by approximately 6 months to 31 July 2020.

#### 18 Closure of meeting

There being no further business, the Chairperson thanked those present for attending and advised that a further meeting would be held on or before 13 February 2020 (subject to the Administrators determining it necessary to seek an extension via an application to Court) to receive the Administrators' report as to the Group's business, property, affairs and financial circumstances, and resolve:

- Whether the Group should execute a Deed of Company Arrangement; or
- Whether the administration should come to an end; or
- Whether the Group should be wound up.

The Chairperson advised that a circular would be forwarded to creditors advising them of the next meeting or if there were going to be changes to the statutory timetable as an extension had been sought and granted.