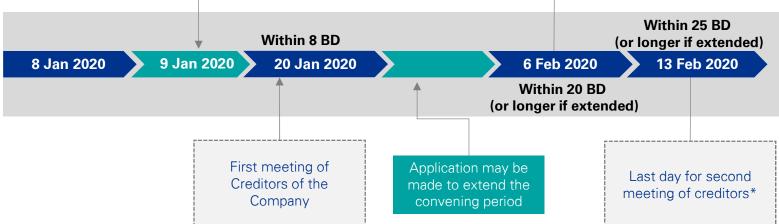

The Chairperson referred to the on screen presentation and described the statutory timeline and key events at the meeting and advised that:

- The first creditors meeting was required to be held within eight business days of the appointment of Administrators. The purpose of this meeting is for creditors to decide whether to appoint a Committee of Inspection and, if so desired, consider the replacement of Administrators.
- The second creditors meeting is the meeting which will decide the future of the Group. The Voluntary
  Administration timetable requires this meeting to be held by 13 February 2020 (unless the Court orders an extension to this date); and
- There are three outcomes which creditors can vote on at the second creditors meeting:
  - To execute a deed of company arrangement (DOCA);
  - That the voluntary administration should end; or
  - That the Group be placed in liquidation.