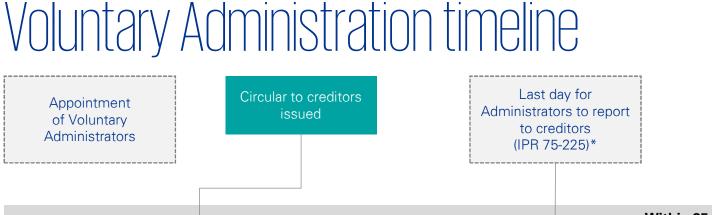

The Chairperson referred to the on screen presentation and described the statutory timeline and key events at the meeting and advised that:

- The first creditors meeting was required to be held within eight business days of the appointment of Administrators. The purpose of this meeting is for creditors to decide whether to appoint a Committee of Inspection and, if so desired, consider the replacement of Administrators.
- The second creditors meeting is the meeting which will decide the future of the Group. The Voluntary
  Administration timetable requires this meeting to be held by 13 February 2020 (unless the Court orders an extension to this date); and
- There are three outcomes which creditors can vote on at the second creditors meeting:
  - To execute a deed of company arrangement (DOCA);
  - That the voluntary administration should end; or
  - That the Group be placed in liquidation.