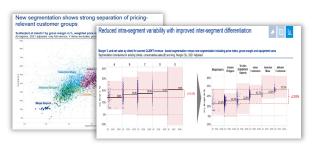

#### **Customer Segmentation**

Improve customer segmentation based on e.g. WTP, Gross Margins, product portfolio, etc., to optimize margins through effective pricing and discount schedules.