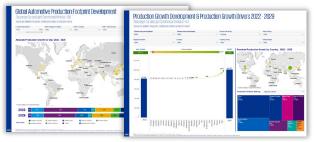

#### **Automotive Market Trends**

Interactive reporting by OEM, market, vehicle type and production sites. Investigate trends and shifts to stay on top of market developments, customized for your needs.