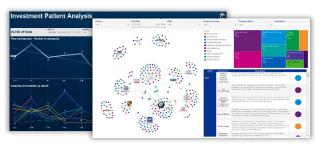

#### **Start-Up Monitoring**

Be on top of latest developments in your ecosystem, concerning key players, business models and investment interweavings of competitors, venture capitalists etc.