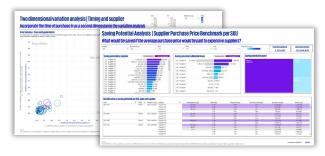

#### **Procurement Analysis**

Analyze procumbent relationships of raw materials, dependencies on suppliers, and deviation in procurement prices depending on volume and timing.