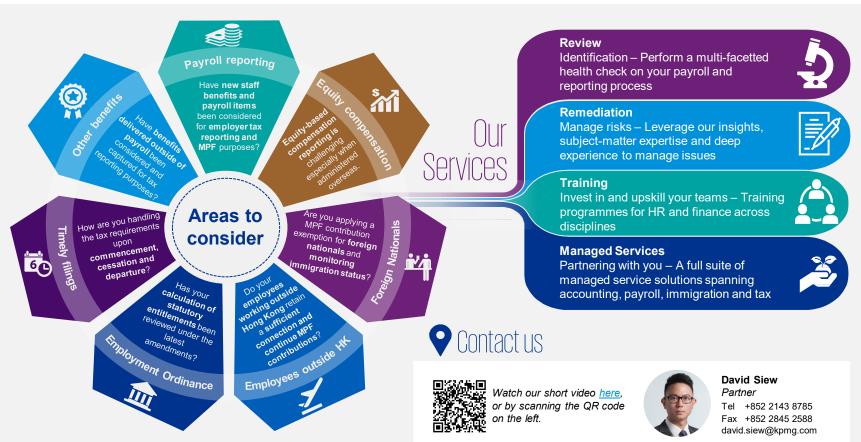

## People Services

Employer compliance is complex and challenging. Employers need to be aware of, handle and manage issues across a range of disciplines including payroll, immigration, tax, MPF and legal <sup>1</sup> which intersect. The increasing responsibilities of HR and Finance teams coupled with the proliferation of offshore shared service centres over the years heightens the need for robust processes, controls, training and maintenance to ensure that compliance requirements are met.