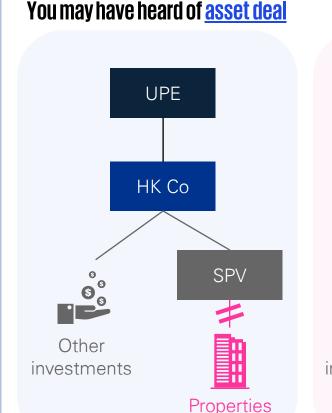

#### But have you also considered the tax implications in the post-Globe world?

- **Tax outcomes:** Asset deals and share deals could result in different tax consequences under domestic laws in relevant jurisdictions, impacting both direct and indirect taxes.
- Pillar Two implications: With the implementation of Pillar Two rules, certain gains from equity disposals may be excluded from the Global Minimum Tax (GloBE) calculations, potentially reducing top-up tax liabilities.
- Hong Kong tax perspective: Taxpayers should assess the value of pursuing the capital non-taxable claims on disposal gains, consider the applicability of stamp duty group relief and review other Hong Kong tax implications.

"Real estate businesses should evaluate these tax implications when deciding on disposal methods to optimise their tax position."

Stanley Ho Partner, Hong Kong +852 2826 7296 stanley.ho@kpmg.com