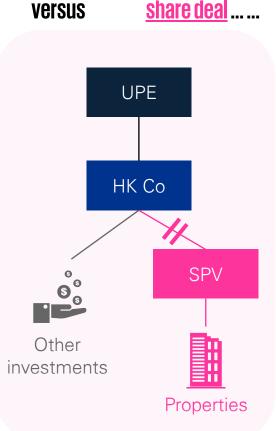

#### But have you also considered the tax implications in the post-Globe world?

- **Tax outcomes:** Asset deals and share deals could result in different tax consequences under domestic laws in relevant jurisdictions, impacting both direct and indirect taxes.
- Pillar Two implications: With the implementation of Pillar Two rules, certain gains from equity disposals may be excluded from the Global Minimum Tax (GloBE) calculations, potentially reducing top-up tax liabilities.
- Hong Kong tax perspective: Taxpayers should assess the value of pursuing the capital non-taxable claims on disposal gains, consider the applicability of stamp duty group relief and review other Hong Kong tax implications.

"Real estate businesses should evaluate these tax implications when deciding on disposal methods to optimise their tax position."

Stanley Ho Partner, Hong Kong +852 2826 7296 stanley.ho@kpmg.com