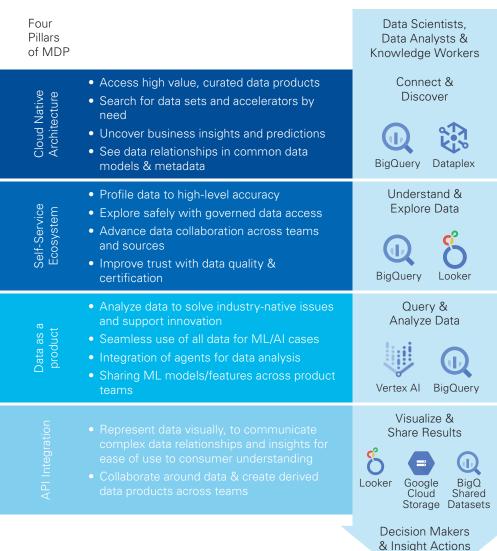

# Integrated data experience informs decision makers

KPMG Modern Data Platform (MDP) provides users with a seamless experience and journey across the platform from discovering the data all the way to getting insights from the data.