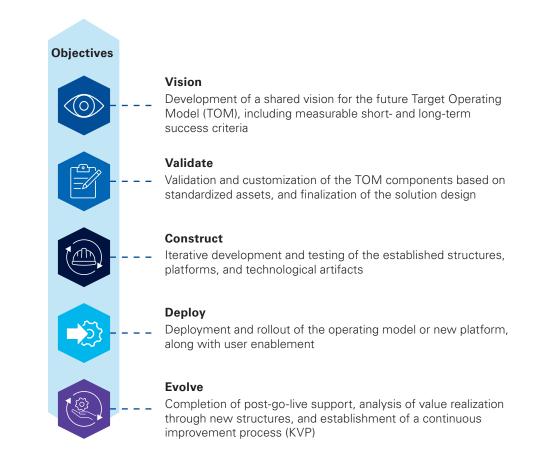

### KPMG Powered Enterprise for Al Transformationen with Google Cloud Platform

Powered Enterprise is a results-driven approach to functional transformation that combines deep industry expertise, global delivery capabilities, and the Google Cloud Platform. By utilizing pre-built templates and a clearly defined Target Operating Model (TOM), it fosters sustainable change, enhances performance, and boosts the resilience of our clients.

### This approach encompasses five clearly defined phases: