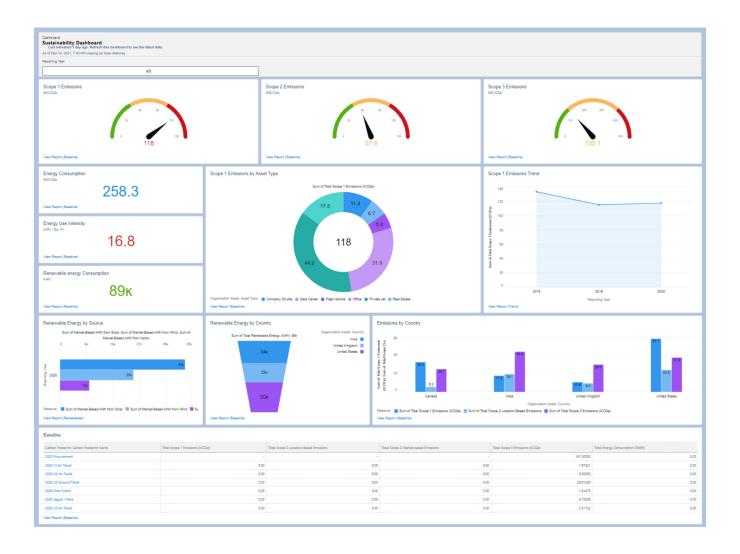

Salesforce out-of-box feature to collect, calculate, and verify sustainability data

KPMG custom configured dashboard that enables users to track progress and key performance indicators, drill down by geography or other filters, compare data, and view trends over time