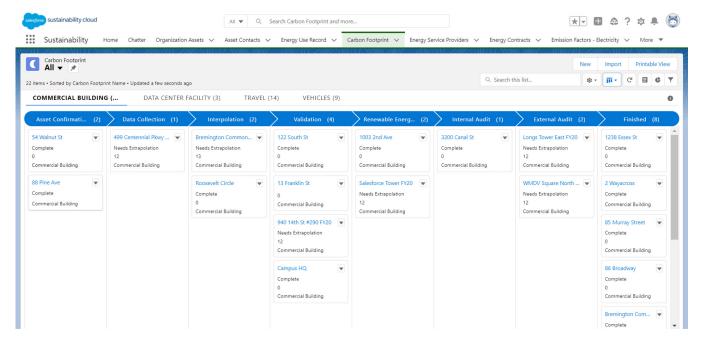

Salesforce out-of-box feature to collect, calculate, and verify sustainability data

KPMG custom configured dashboard that enables users to track progress and key performance indicators, drill down by geography or other filters, compare data, and view trends over time