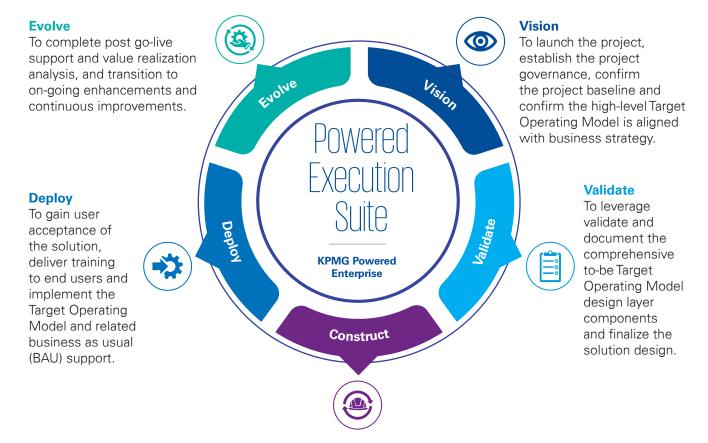

With KPMG Powered Enterprise, we support a Salesforce Net Zero Cloud implementation through an execution suite of integrated tools and methods, using an accelerated phased approach:

#### **Construct**

To build and test the technology solution and design layers of the Target Operating Model using an iterative testing process and prepare for user acceptance testing (UAT) and deployment.