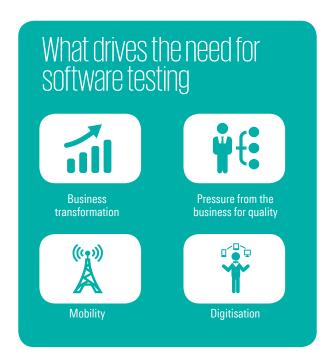

# Is your organisation geared for next generation testing services?

KPMG's software testing services provide thorough testing, consulting and delivery services to clients that help them improve their software quality, help ensure user satisfaction, reduce time to market and enhance the software testing return on investments.

KPMG in India provides software testing based advisory in the areas of testing strategy, methodology, processes and test competency assessment across the testing lifecycle