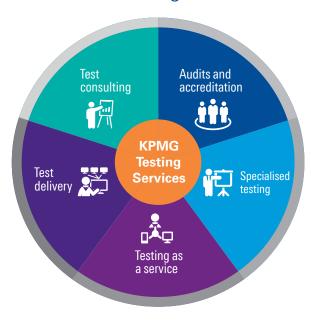

# KPMG's Software testing service

**Empowering quality with reliability and agility** 



# Is your organisation geared for next generation testing services?

KPMG's software testing services provide thorough testing, consulting and delivery services to clients that help them improve their software quality, help ensure user satisfaction, reduce time to market and enhance the software testing return on investments.

KPMG in India provides software testing based advisory in the areas of testing strategy, methodology, processes and test competency assessment across the testing lifecycle





# Potential benefits



### Our service offerings



## KPMG's value proposition

- Customer focus, delivering a quality customer experience for our customers
- Global pool of experts from across KPMG Internationals' network of member firms
- Team of highly experienced software testing services professionals
- Customised test consulting services with a flexible option to choose from a range of services.
- Testers with global certifications in software testing and testing automation tools.
- Maintaining industry standard testing processes across the various phases of the software testing life cycle
- Streamlined testing effort with the identification of the 'Right Fit' tools and methodologies
- Independent audit services for testing related assessments, certifications and engagements based on TMMi® and TPI.

## A few of our software testing