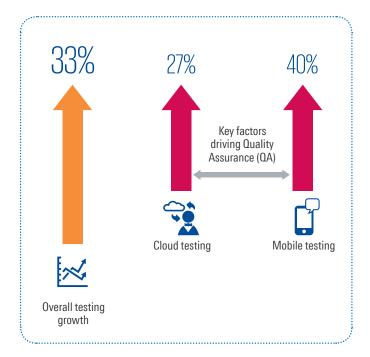

# Is your organisation geared for next generation testing services?

KPMG's software testing services provide thorough testing, consulting and delivery services to clients that help them improve their software quality, help ensure user satisfaction, reduce time to market and enhance the software testing return on investments.

KPMG in India provides software testing based advisory in the areas of testing strategy, methodology, processes and test competency assessment across the testing lifecycle