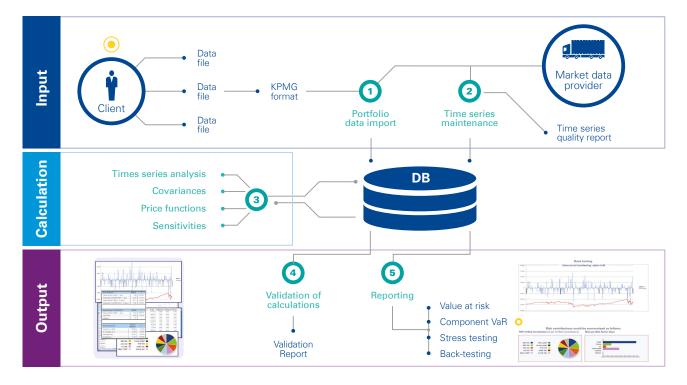

#### Our services include:

- quantitative risk assessment for all alternative asset classes (private equity, real estate, private debt, microfinance funds, etc.)
- Outsourcing of regulatory risk management and measurement processes for AIFMs
- Coherent and AIFMD compliant risk management approaches
- identification and calculation of the exposure to all relevant risk classes (market risk, liquidity risk, concentration risk, counterparty risk, leverage risk, etc.)
- *indicators* of risk classes to a normalised scale based on industry market data
- 🥼 calculation of stress scenarios, predefined scenarios as well as portfolio-specific scenarios
- lenriching client data with data from different market data providers
- aggregation of risk measures in a tailored report and delivery of these reports via web platform, SFTP or email
- Calculation of complementary state-of-the-art risk management measures such as VaR, CFaR as well as in-house developed software solutions