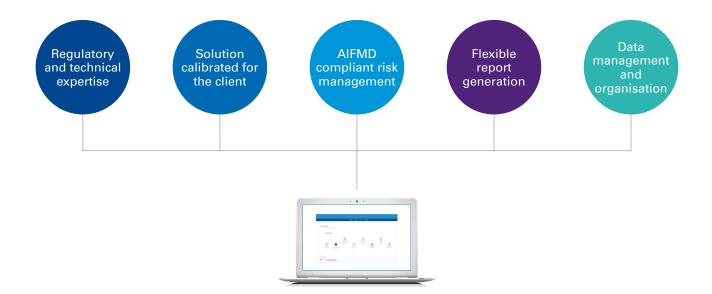

#### Our service...

- …navigates you through regulatory changes.
- ...is provided by a team with regulatory and technical expertise.
- ...features a flexible set-up of tailored calculation modules.
- ...offers pragmatic and multidimensional advice to fund conduction officers.

- 🦲 ...is tailored to accelerate your business.
- ...comprise of a fully-managed outsourcing service.
- ...reduces your workload while increasing your process efficiency.
- ...provides and safeguards added value in your risk management framework.