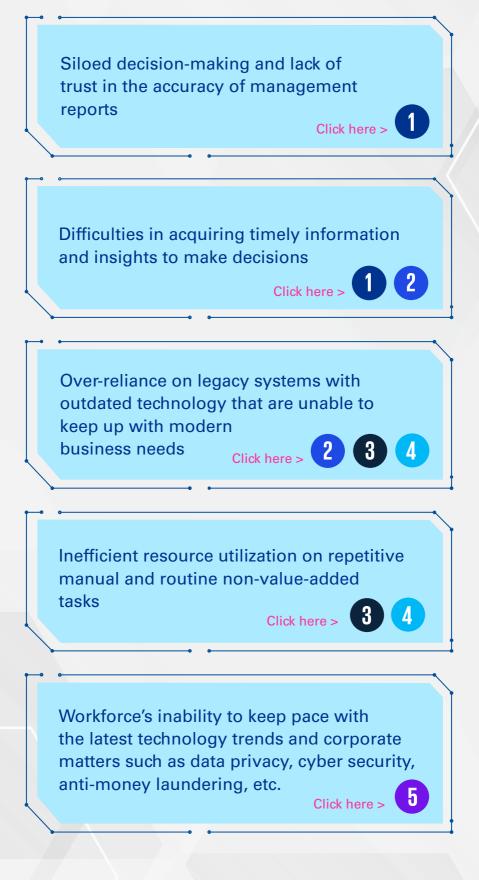

# Do these business challenges sound familiar to you?

# **KPMG Digital Lighthouse**

KPMG's technology Center of Excellence (CoE) to accelerate innovation within your business.

Our team of professionals take a business-first approach in transforming your business, using leading technology solutions to resolve your most pressing digital transformation needs.