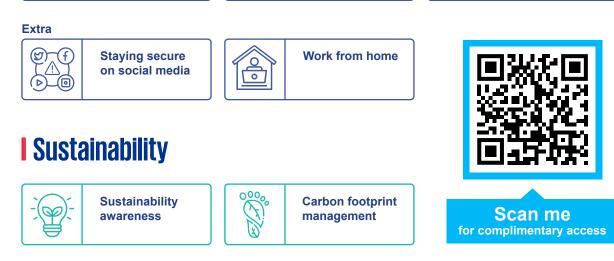

KPMG Learning Academy offers cost-effective and flexible e-Learning modules that can be effectively placed within your organization's learning platform to be deployed throughout the workforce whenever required. What's more, our e-Learning modules are now HRDC claimable, thereby maximizing your investments in your people.