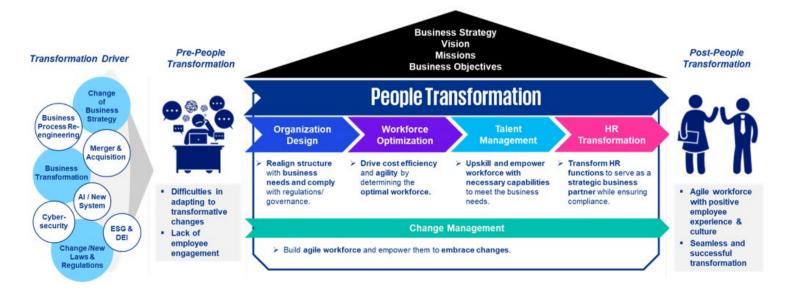

## Introducing KPMG's People Transformation Framework

KPMG's People Transformation Framework highlights the five (5) core areas that focus on people elements, including but not limited to the organizational structure, workforce needs, capabilities, employee life cycle and culture, towards sustainable changes within an organization.

## How can KPMG help?

| Organization                                                                                                                                                                                                                                                                                                                        | Workforce                                                                                                                                                                                          | Talent                                                                                                                                                                                                                                                                                                                                                          | HR                                                                                                                                                                                                                                                                      | Change                                                                                                                                                                                                                                      |
|-------------------------------------------------------------------------------------------------------------------------------------------------------------------------------------------------------------------------------------------------------------------------------------------------------------------------------------|----------------------------------------------------------------------------------------------------------------------------------------------------------------------------------------------------|-----------------------------------------------------------------------------------------------------------------------------------------------------------------------------------------------------------------------------------------------------------------------------------------------------------------------------------------------------------------|-------------------------------------------------------------------------------------------------------------------------------------------------------------------------------------------------------------------------------------------------------------------------|---------------------------------------------------------------------------------------------------------------------------------------------------------------------------------------------------------------------------------------------|
| Design                                                                                                                                                                                                                                                                                                                              | Optimization                                                                                                                                                                                       | Management                                                                                                                                                                                                                                                                                                                                                      | Transformation                                                                                                                                                                                                                                                          | Management                                                                                                                                                                                                                                  |
| <ul> <li>What we do:</li> <li>Design an organization structure that is aligned with business strategy and regulations.</li> <li>Realign the roles and responsibilities required by each position in the organization structure.</li> <li>Establish chain of command and reporting line based on the structure and roles.</li> </ul> | What we do:  Evaluate workforce profile to determine the capacity of existing workforce.  Align current and future workforce needs to business strategy and structure to determine the right size. | <ul> <li>What we do:</li> <li>Develop performance management and competency framework in line with the organization needs.</li> <li>Refine total rewards strategies to remain competitive and aligned with organization's value proposition.</li> <li>Identify critical positions for succession planning to maintain a sustainable talent pipeline.</li> </ul> | <ul> <li>What we do:</li> <li>Refine HR policies and processes based on the business strategy and direction.</li> <li>Develop a HR service delivery model across the three dimensions of an organization, i.e. strategic, operations and consultative/HRBPs.</li> </ul> | What we do:  Identify key stakeholders and potential change impacts to drive clear communication for increased acceptance and accountability.  Help set the tone from the top for leaders to lead the change and drive employee engagement. |