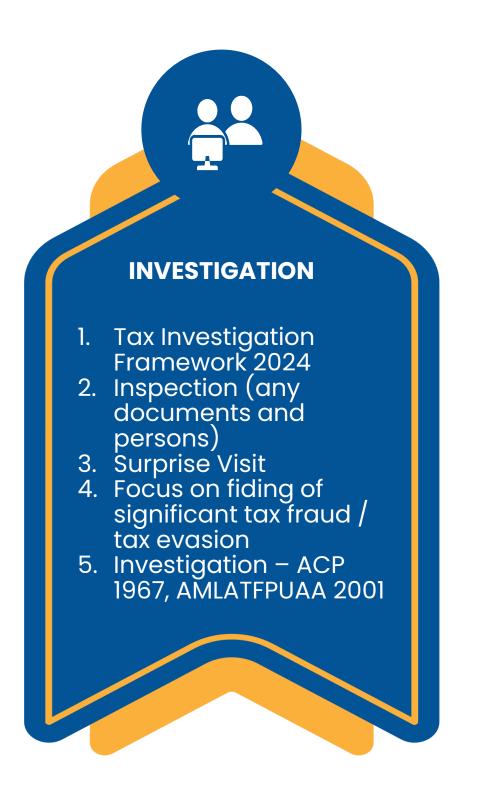

# Cont..

|                                   | Tax Investigation<br>Framework               | Tax Audit<br>Framework                     |
|-----------------------------------|----------------------------------------------|--------------------------------------------|
| Period Covered                    | No limit                                     | Current Years                              |
| Audit/Investigation visit         | Depends on circumstances                     | Depends on circumstances                   |
| Examination of Records            | Yes                                          | Yes                                        |
| Audit/Investigation Timeframe     | No timeframe                                 | Within 3 months                            |
| Settlement of Audit/Investigation | Composite Agreement,<br>Settlement Agreement | Additional assessment,<br>"Surat Akujanji" |
| Appeals                           | Form Q                                       | Form Q                                     |
| Payment Procedures                | Full settlement or instalments               | Full settlement or instalments             |
| Penalties                         | 45% - 300%                                   | 45%                                        |

RANGKA KERJA SIASATAN CUKAI

Tarikh kuat kuasa: 31 Mei 2024

6.2 Di antara fokus pemilihan kes untuk siasatan adalah kes yang melibatkan kegagalan melaporkan pendapatan dengan sengaja dan penipuan tuntutan.

#### **LEGAL BASIS**

Fail to submit BNCP - Section 77(1), 77A(1)

• Penalties By virtue of section 112(1), 112(1A)

• Penalties By Virtue of section 112(3),113(2) & 114

• Investigation under

**AMLATFPUAA** 

#### **PROCEDURE**

- Section 80 LHDNM officers has the power to take possession of relevant documents, access to land, building and other materials.
- 2. To provide statements