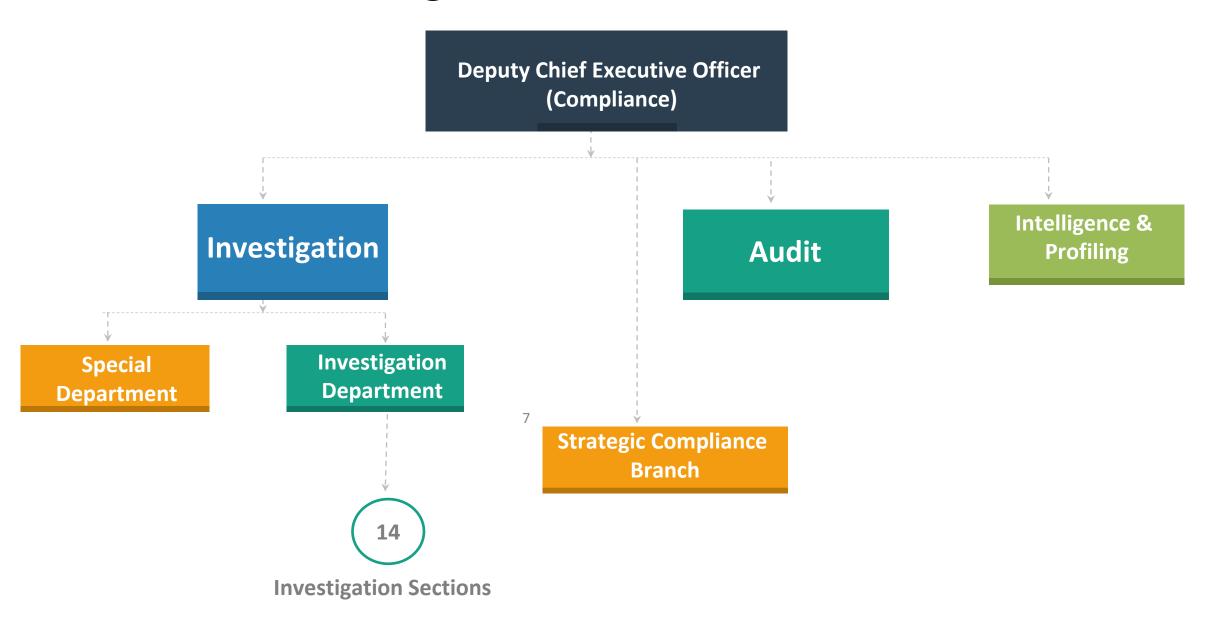

| Yes                                        |
| Audit/Investigation Timeframe     | No timeframe                                 | Within 3 months                            |
| Settlement of Audit/Investigation | Composite Agreement,<br>Settlement Agreement | Additional assessment,<br>"Surat Akujanji" |
| Appeals                           | Form Q                                       | Form Q                                     |
| Payment Procedures                | Full settlement or instalments               | Full settlement or instalments             |
| Penalties                         | 45% - 300%                                   | 45%                                        |



### PERSONS AUTHORIZED TO PERFORM TAX INVESTIGATION

## **Organisation Chart**





## REASONS FOR CONDUCTING TAX INVESTIGATION

OECD Compliance

#### Model

Cookie-Cutter Approach







# SELECTING TAX INVESTIGATION CASES

#### 6. SELECTION OF CASES

Investigation case may be selected using various methods, such as:

- 6.1 Risk analysis;
- 6.2 Information from informer;
- 6.3 Review of Income Tax Return Form (ITRF);
- 6.4 Intelligence information; and
- 6.5 Information from other law enforcement agencies.



RANGKA KERJA SIASATAN CUKAI

Tarikh kuat kuasa: 31 Mei 2024

6.2 Di antara fokus pemilihan kes untuk siasatan adalah kes yang melibatkan kegagalan melaporkan pendapatan dengan sengaja dan penipuan tuntutan.



# KEY SIMILARITIES AND DIFFERENCES BETWEEN CRIMINAL AND CIVIL TAX INVESTIGATION



### **OBJECTIVE OF BOTH TAX INVESTIGATION**

1. Prevent tax evasion
2.