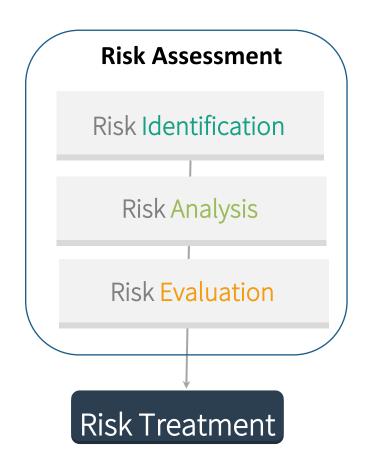

| No timeframe                                 | Within 3 months                            |
| Settlement of Audit/Investigation | Composite Agreement,<br>Settlement Agreement | Additional assessment,<br>"Surat Akujanji" |
| Appeals                           | Form Q                                       | Form Q                                     |
| Payment Procedures                | Full settlement or instalments               | Full settlement or instalments             |
| Penalties                         | 45% - 300%                                   | 45%                                        |



### PERSONS AUTHORIZED TO PERFORM TAX INVESTIGATION

## **Organisation Chart**





## REASONS FOR CONDUCTING TAX INVESTIGATION

OECD Compliance

#### Model

Cookie-Cutter Approach







# SELECTING TAX INVESTIGATION CASES

#### 6. SELECTION OF CASES

Investigation case may be selected using various methods, such as:

- 6.1 Risk analysis;
- 6.2 Information from informer;
- 6.3 Review of Income Tax Return Form (ITRF);
- 6.4 Intelligence information; and
- 6.5 Information from other law enforcement agencies.



RANGKA KERJA SIASATAN CUKAI

Tarikh kuat kuasa: 31 Mei 2024

6.2 Di antara fokus pemilihan kes untuk siasatan adalah kes yang melibatkan kegagalan melaporkan pendapatan dengan sengaja dan penipuan tuntutan.



# KEY SIMILARITIES AND DIFFERENCES BETWEEN CRIMINAL AND CIVIL TAX INVESTIGATION



### **OBJECTIVE OF BOTH TAX INVESTIGATION**

1. Prevent tax evasion
2. Identify and prosecute offenders
3. Enhance voluntary tax
compliance

4. Ensure fairness of compliant