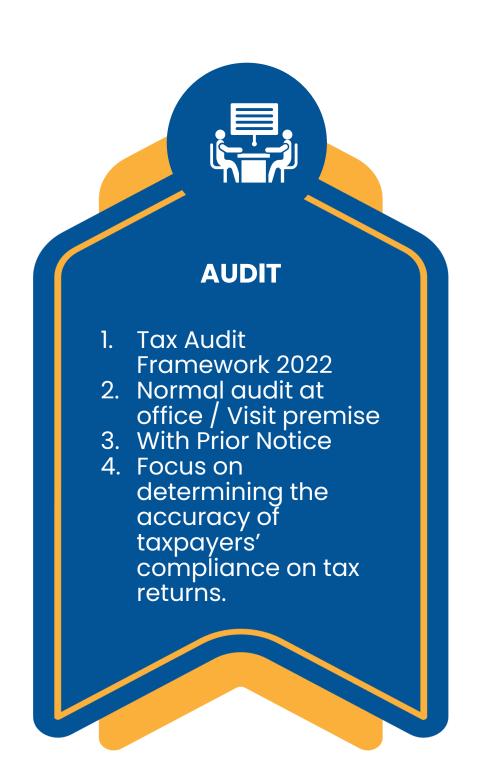

# Cont..

|                                   | Tax Investigation<br>Framework               | Tax Audit<br>Framework                     |
|-----------------------------------|----------------------------------------------|--------------------------------------------|
| Period Covered                    | No limit                                     | Current Years                              |
| Audit/Investigation visit         | Depends on circumstances                     | Depends on circumstances                   |
| Examination of Records            | Yes                                          | Yes                                        |
| Audit/Investigation Timeframe     | No timeframe                                 | Within 3 months                            |
| Settlement of Audit/Investigation | Composite Agreement,<br>Settlement Agreement | Additional assessment,<br>"Surat Akujanji" |
| Appeals                           | Form Q                                       | Form Q                                     |
| Payment Procedures                | Full settlement or instalments               | Full settlement or instalments             |
| Penalties                         | 45% - 300%                                   | 45%                                        |