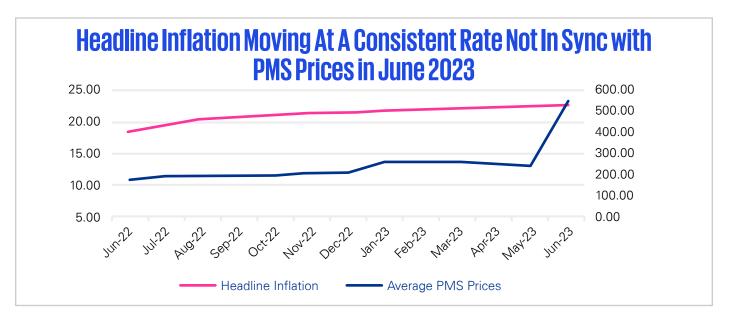

The official inflation data for June 2023 is even more surprising when you consider the other policy measures such as the adoption of the 7% VAT on imported diesel, the depreciation of the naira following the FX unification policy and the implementation of other aspects of the 2022 Fiscal Policy Act all introduced in the same month and all of which have the propensity to be inflationary. None of this is however showing in the June CPI data. One likely explanation might be a time lag between the policy and its inflationary impact, but this is unlikely as the effect of the

policy were immediate and very direct. Another possibility is the presence of another highly weighted component of the CPI that experienced a huge drop in price as to cancel out the increase from the PMS adjustments. However, every category increased but just marginally and largely in line with post PMS price adjustments. While Diesel prices have dropped from on average N844 in May 2023 to N815 in June, this cannot explain the almost 200% rise in PMS prices have little effect on inflation. The trend in PMS and diesel prices as well as trend in food inflation, transport inflation and energy, and other fuels inflation is therefore unexplainably out of sync with the trend in headline and month on month inflation in June 2023 as shown in the various charts below. While there is no clear explanation for the seemingly muted effect of the subsidy removal policy on inflation and there is no obvious explanations at this time to suggest a lag in policy effect, we will wait till the CPI is released for July 2023 to take a further review.