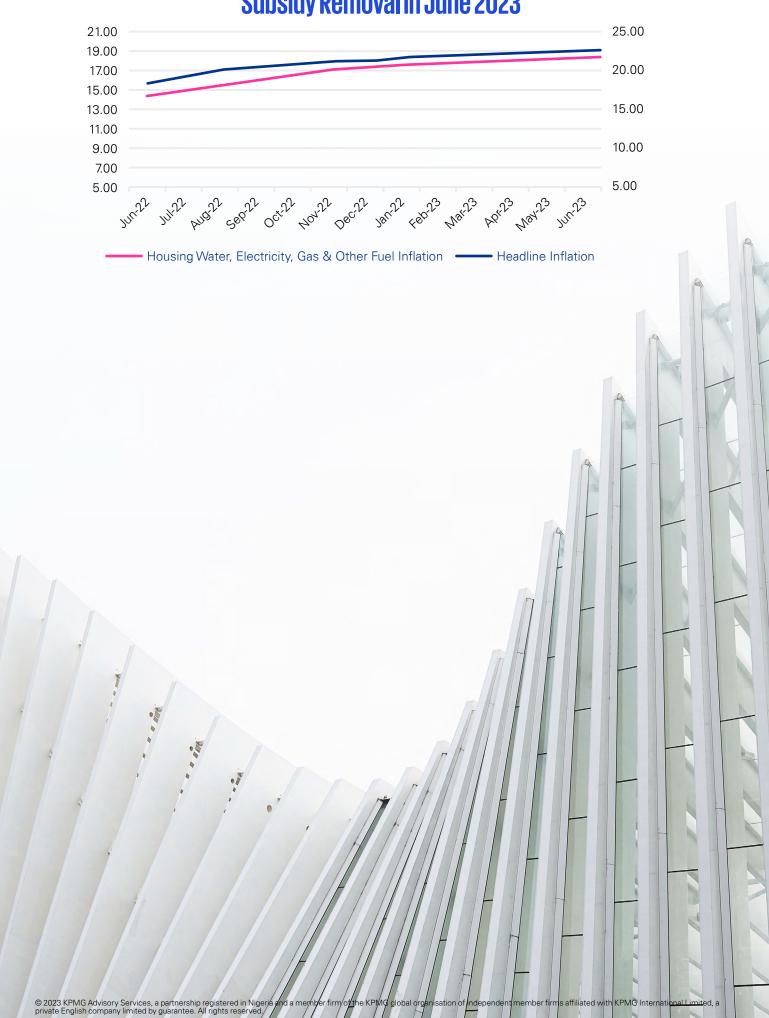

Further review of the CPI data for June 2023 shows that the transport and the electricity, gas, and other fuels categories which we would expect to be substantially affected by the subsidy removal were not noticeably affected. Both these categories account for about 23% of the CPI. An analysis of the movement of these categories suggests a similar pattern of growth from January to June 2023 with June only exhibiting minor changes over May 2023, further suggesting very surprisingly, little of no impact of subsidy removal in the official data. A similar trend is observed in the month on month for food, transport and the electricity and other fuels categories.

policy were immediate and very direct. Another possibility is the presence of another highly weighted component of the CPI that experienced a huge drop in price as to cancel out the increase from the PMS adjustments. However, every category increased but just marginally and largely in line with post PMS price adjustments. While Diesel prices have dropped from on average N844 in May 2023 to N815 in June, this cannot explain the almost 200% rise in PMS prices have little effect on inflation. The trend in PMS and diesel prices as well as trend in food inflation, transport inflation and energy, and other fuels inflation is therefore unexplainably out of sync with the trend in headline and month on month inflation in June 2023 as shown in the various charts below. While there is no clear explanation for the seemingly muted effect of the subsidy removal policy on inflation and there is no obvious explanations at this time to suggest a lag in policy effect, we will wait till the CPI is released for July 2023 to take a further review.

## Fuels Inflation and Headline Inflation Moving at Consistent Pace Despite Subsidy Removal in June 2023