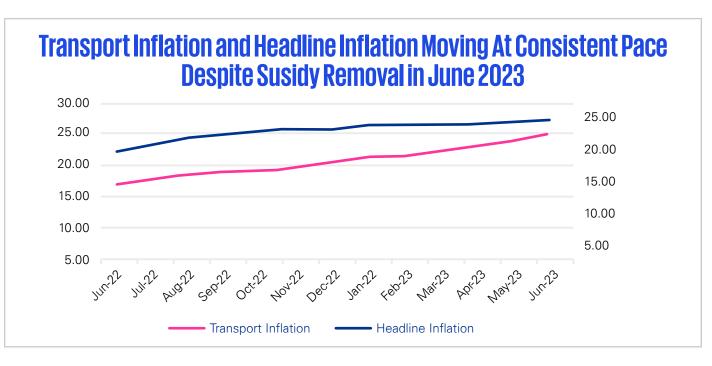

Further review of the CPI data for June 2023 shows that the transport and the electricity, gas, and other fuels categories which we would expect to be substantially affected by the subsidy removal were not noticeably affected. Both these categories account for about 23% of the CPI. An analysis of the movement of these categories suggests a similar pattern of growth from January to June 2023 with June only exhibiting minor changes over May 2023, further suggesting very surprisingly, little of no impact of subsidy removal in the official data. A similar trend is observed in the month on month for food, transport and the electricity and other fuels categories.

policy were immediate and very direct. Another possibility is the presence of another highly weighted component of the CPI that experienced a huge drop in price as to cancel out the increase from the PMS adjustments. However, every category increased but just marginally and largely in line with post PMS price adjustments. While Diesel prices have dropped from on average N844 in May 2023 to N815 in June, this cannot explain the almost 200% rise in PMS prices have little effect on inflation. The trend in PMS and diesel prices as well as trend in food inflation, transport inflation and energy, and other fuels inflation is therefore unexplainably out of sync with the trend in headline and month on month inflation in June 2023 as shown in the various charts below. While there is no clear explanation for the seemingly muted effect of the subsidy removal policy on inflation and there is no obvious explanations at this time to suggest a lag in policy effect, we will wait till the CPI is released for July 2023 to take a further review.