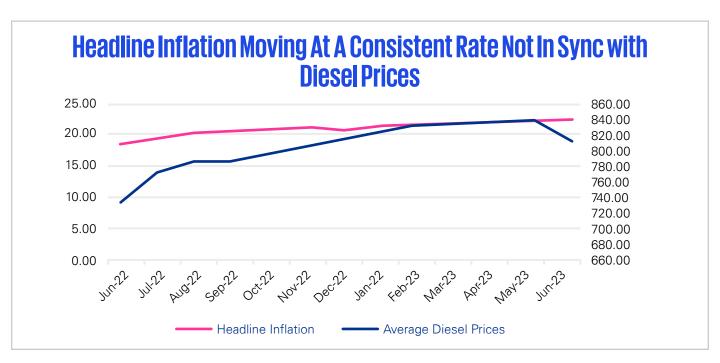

The official inflation data for June 2023 is even more surprising when you consider the other policy measures such as the adoption of the 7% VAT on imported diesel, the depreciation of the naira following the FX unification policy and the implementation of other aspects of the 2022 Fiscal Policy Act all introduced in the same month and all of which have the propensity to be inflationary. None of this is however showing in the June CPI data. One likely explanation might be a time lag between the policy and its inflationary impact, but this is unlikely as the effect of the

policy were immediate and very direct. Another possibility is the presence of another highly weighted component of the CPI that experienced a huge drop in price as to cancel out the increase from the PMS adjustments. However, every category increased but just marginally and largely in line with post PMS price adjustments. While Diesel prices have dropped from on average N844 in May 2023 to N815 in June, this cannot explain the almost 200% rise in PMS prices have little effect on inflation. The trend in PMS and diesel prices as well as trend in food inflation, transport inflation and energy, and other fuels inflation is therefore unexplainably out of sync with the trend in headline and month on month inflation in June 2023 as shown in the various charts below. While there is no clear explanation for the seemingly muted effect of the subsidy removal policy on inflation and there is no obvious explanations at this time to suggest a lag in policy effect, we will wait till the CPI is released for July 2023 to take a further review.