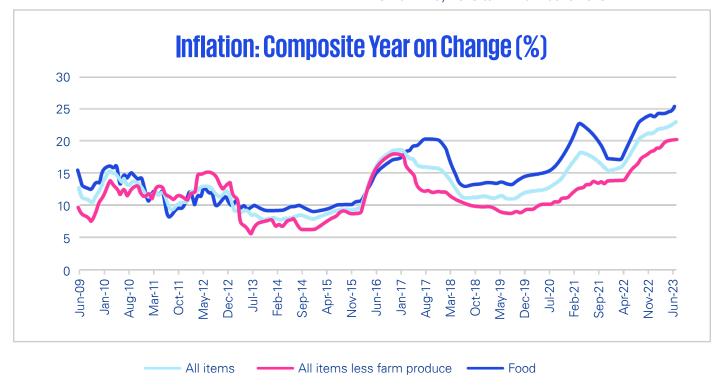

Both the core and food components of inflation increased to 20.27% and 25.25% in June 2023 on a year-on-year basis respectively accounting for 0.21% and 0.43% addition from the previous month values of 20.06% and 24.82%. On a monthly basis, while food prices increased to 2.40% in June 2023 from 2.19% in May 2023, core inflation declined from 1.81% in May 2023 to 1.74% in June 2023.

Further review of the CPI data for June 2023 shows that the transport and the electricity, gas, and other fuels categories which we would expect to be substantially affected by the subsidy removal were not noticeably affected. Both these categories account for about 23% of the CPI. An analysis of the movement of these categories suggests a similar pattern of growth from January to June 2023 with June only exhibiting minor changes over May 2023, further suggesting very surprisingly, little of no impact of subsidy removal in the official data. A similar trend is observed in the month on month for food, transport and the electricity and other fuels categories.