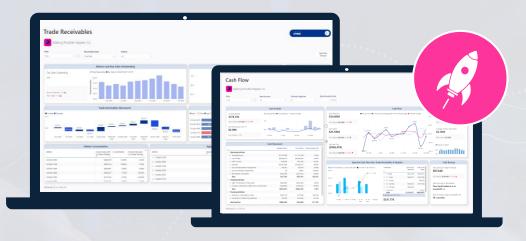

Business IQ is "always-on" and requires no set up time for you.

Unlock your businesses potential with Business IQ:

- Deep-dive into your data in an instant.
- Visualise trends with dynamic graphs and reports.
- Monitor, understand and act on KPI's within your business.
- Discover curated insights and anticipate future movements.

## **Business IQ**

With our no-risk pricing, quickly adopt new perspectives without any financial burden.