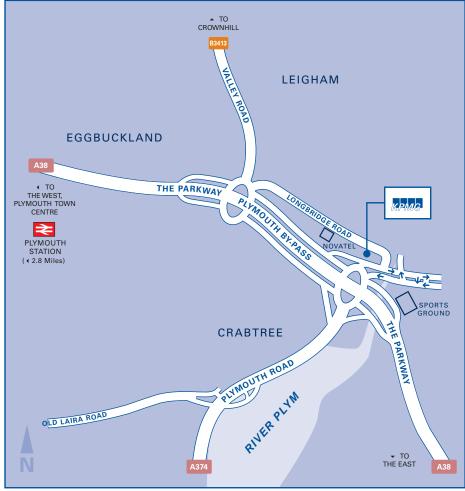

# Plym House 3 Longbridge Road Plymouth Devon PL6 8LT

# Car

Exit A38 Plymouth Bypass at A374 Plymouth Road. Turn into Longbridge Road where the office is located.

### Rail

The nearest station is Plymouth Station, which is a short taxi ride from the office.