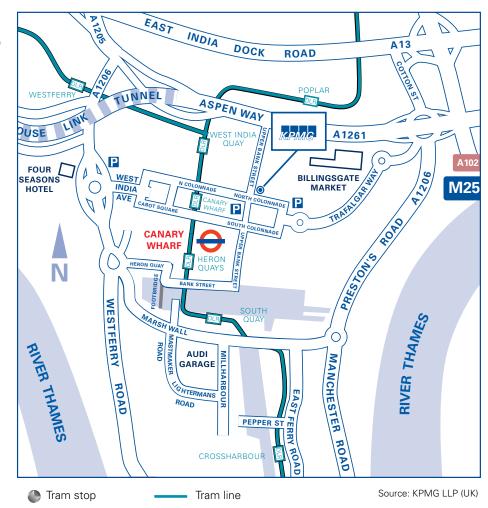

# Visiting or travelling to 15 Canada Square

Due to the heavy traffic congestion in and around London, we would recommend you do not drive to the office but use the train and public transport services.

## **London Underground**

The nearest Tube station is Canary Wharf on the Jubilee Line, which is a two minute walk to the office.

# DLR

The nearest DLR station is Canary Wharf, which is a five minute walk to the office.

# **Parking**

Public car parks are sign posted when entering the Canary Wharf estate.