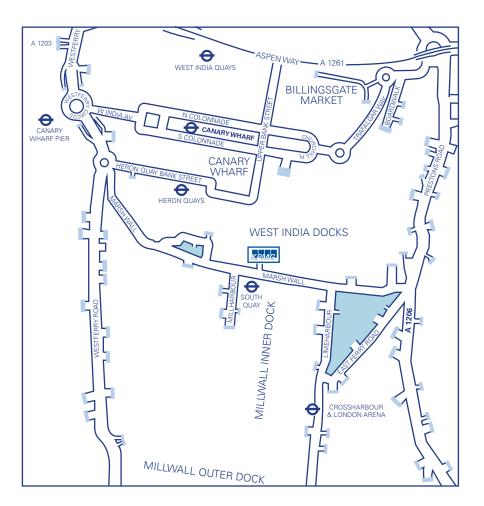

## London Underground

The nearest Tube station is Canary Wharf on the Jubilee Line, which is a ten minute walk to the office.

# DLR

The nearest DLR station is South Quay which is a five minute walk to the office.

#### Parking

Limited parking is available. Visitors must speak with the person they are visiting to organise a space prior to travelling.

Source: KPMG LLP (UK)