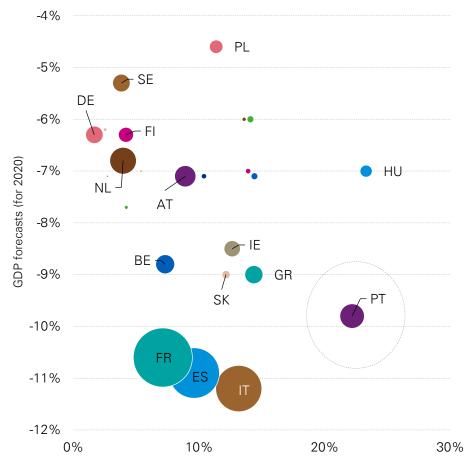

Sources: Bruegel, European Banking Authority and KPMG analysis

Total volumes of loans granted moratoria (bubble size, €bn), % of loans granted moratoria and GDP forecasts (for 2020)

Loans granted moratoria as a percentage of total loans to HHs and NFCs