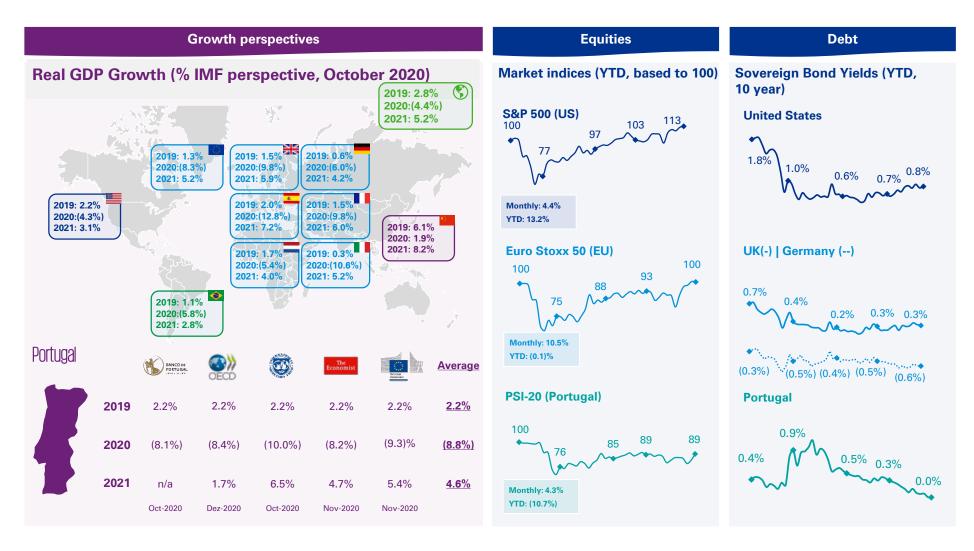

### ....however its effects have been asymmetric in nature...

| Water transport   50.9   (15.5)   (12.1)                                                                                                                                                                                                                                                                                                                                                                                                                                                                                                                                                                                                                                                                                                                                                                                                                                                                                                                                                                                                                                                                                                                                                                                                                                                                                                                                                                                                                                                                                                                                                                                                                                                                                                                                                                                                                                                                                                                                                                                                                                                                                       | 1 Services & retail turnover (YoY, %∆) |                                                   | Q1     | Q2     | Q3     | 2 Industry turnover (YoY, %∆)               | Q1     | Q2     | Q3     |
|--------------------------------------------------------------------------------------------------------------------------------------------------------------------------------------------------------------------------------------------------------------------------------------------------------------------------------------------------------------------------------------------------------------------------------------------------------------------------------------------------------------------------------------------------------------------------------------------------------------------------------------------------------------------------------------------------------------------------------------------------------------------------------------------------------------------------------------------------------------------------------------------------------------------------------------------------------------------------------------------------------------------------------------------------------------------------------------------------------------------------------------------------------------------------------------------------------------------------------------------------------------------------------------------------------------------------------------------------------------------------------------------------------------------------------------------------------------------------------------------------------------------------------------------------------------------------------------------------------------------------------------------------------------------------------------------------------------------------------------------------------------------------------------------------------------------------------------------------------------------------------------------------------------------------------------------------------------------------------------------------------------------------------------------------------------------------------------------------------------------------------|----------------------------------------|---------------------------------------------------|--------|--------|--------|---------------------------------------------|--------|--------|--------|
| Air transport  Air transport  Air transport  Air transport  W/h. and support activities for transportation  (7.0) (39.6) (24.5)  Postal and courier activities  1.4 (4.6) 2.1  Textiles  (7.2) (31.9) 1.6  Accommodation  (24.2) (92.8) (67.6)  Poblishing activities  (13.8) (62.6) (36.1)  Publishing activities  (3.8) (19.9) 3.7  Publishing activities  (3.8) (19.9) 3.7  Wood & related products (exc. furniture)  (5.7) (22.9) (14.2)  Video, TV programme production & related  (20.5) (56.0) (46.5)  Programming and broadcasting activities  (3.5) (19.5) 4.4  Printing and reproduction of recorded media  (1.4) (33.7) (11.4  Telecommunications  Computer programming, consultancy & related  1.3 3.0 7.4  Pharma products & preparations  Information service activities  (5.3) (14.4) (17.6)  Architectural and engineering activities  (5.3) (14.4) (17.6)  Active transport  (4.6) (32.7) (37.2)  Metal products (exc. machinery and eq.)  Travel agency, tour operator & related activities  (4.6) (32.7) (37.2)  Metal products (exc. machinery and eq.)  Travel agency, tour operator & related activities  (4.0) (38.6) (26.3)  Office adm., support & other business support  5.2 (21.0) (10.3)  Air transport  Food products  Wearing apparel  Heather and related products  (3.5) (3.1) (3.2) (3.2) (3.2) (3.2) (3.2) (3.2) (3.2) (3.2) (3.2) (3.2) (3.2) (3.2) (3.2) (3.2) (3.2) (3.2) (3.2) (3.2) (3.2) (3.2) (3.2) (3.2) (3.2) (3.2) (3.2) (3.2) (3.2) (3.2) (3.2) (3.2) (3.2) (3.2) (3.2) (3.2) (3.2) (3.2) (3.2) (3.2) (3.2) (3.2) (3.2) (3.2) (3.2) (3.2) (3.2) (3.2) (3.2) (3.2) (3.2) (3.2) (3.2) (3.2) (3.2) (3.2) (3.2) (3.2) (3.2) (3.2) (3.2) (3.2) (3.2) (3.2) (3.2) (3.2) (3.2) (3.2) (3.2) (3.2) (3.2) (3.2) (3.2) (3.2) (3.2) (3.2) (3.2) (3.2) (3.2) (3.2) (3.2) (3.2) (3.2) (3.2) (3.2) (3.2) (3.2) (3.2) (3.2) (3.2) (3.2) (3.2) (3.2) ( |                                        | Land transport and transport via pipelines        | (0.6)  | (30.5) | (17.2) | Mining of metal ores                        | (18.4) | (16.9) | (17.3) |
| W/h. and support activities for transportation   (7.0)   (39.6)   (24.5)     Beverages   (0.8)   (26.3)   (5.0)                                                                                                                                                                                                                                                                                                                                                                                                                                                                                                                                                                                                                                                                                                                                                                                                                                                                                                                                                                                                                                                                                                                                                                                                                                                                                                                                                                                                                                                                                                                                                                                                                                                                                                                                                                                                                                                                                                                                                                                                                | i a                                    | Water transport                                   | 50.9   | (15.5) | (12.1) | Other mining and quarrying <sup>1</sup>     | 6.3    | (1.4.) | 8.3    |
| Postal and courier activities                                                                                                                                                                                                                                                                                                                                                                                                                                                                                                                                                                                                                                                                                                                                                                                                                                                                                                                                                                                                                                                                                                                                                                                                                                                                                                                                                                                                                                                                                                                                                                                                                                                                                                                                                                                                                                                                                                                                                                                                                                                                                                  | 4. 4                                   | Air transport                                     | (4.5)  | (84.9) | (73.8) | Food products                               | 5.2    | (7.7)  | (4.0)  |
| Accommodation (24.2) (92.8) (67.6) Wearing apparel (9.9) (27.9) (19.4) Food and beverage service activities (13.8) (62.6) (36.1) Publishing activities (3.8) (19.9) 3.7 Video, TV programme production & related (20.5) (56.0) (46.5) Programming and broadcasting activities (3.5) (19.5) 4.4 Programming and broadcasting activities (3.5) (19.5) 4.4 Printing and reproduction of recorded media (1.4) (33.7) (11.4) Computer programming, consultancy & related 1.3 3.0 7.4 Information service activities (5.3) (14.4) (17.6) Activitectural and engineering activities (5.3) (14.4) (17.6) Advertising and market research (0.2) (42.7) (17.3) Advertising and market research (0.2) (42.7) (17.3) Employment activities (4.6) (32.7) (37.2) Employment activities (10.3) (91.5) (88.6) Security and investigation activities (10.3) (91.5) (88.6) Office adm., support & other business support 5.2 (21.0) (10.3)  Other manufacturing (17.2) (38.3) (17.7)                                                                                                                                                                                                                                                                                                                                                                                                                                                                                                                                                                                                                                                                                                                                                                                                                                                                                                                                                                                                                                                                                                                                                             |                                        | W/h. and support activities for transportation    | (7.0)  | (39.6) | (24.5) | Beverages                                   | (8.0)  | (26.3) | (5.0)  |
| Food and beverage service activities (13.8) (62.6) (36.1) Leather and related products (3.5) (32.1) (9.7) (22.9) (14.2) (14.2) (14.2) (15.5) (15.6) (15.9) (15.9) (15.9) (15.9) (15.9) (15.9) (15.9) (15.9) (15.9) (15.9) (15.9) (15.9) (15.9) (15.9) (15.9) (15.9) (15.9) (15.9) (15.9) (15.9) (15.9) (15.9) (15.9) (15.9) (15.9) (15.9) (15.9) (15.9) (15.9) (15.9) (15.9) (15.9) (15.9) (15.9) (15.9) (15.9) (15.9) (15.9) (15.9) (15.9) (15.9) (15.9) (15.9) (15.9) (15.9) (15.9) (15.9) (15.9) (15.9) (15.9) (15.9) (15.9) (15.9) (15.9) (15.9) (15.9) (15.9) (15.9) (15.9) (15.9) (15.9) (15.9) (15.9) (15.9) (15.9) (15.9) (15.9) (15.9) (15.9) (15.9) (15.9) (15.9) (15.9) (15.9) (15.9) (15.9) (15.9) (15.9) (15.9) (15.9) (15.9) (15.9) (15.9) (15.9) (15.9) (15.9) (15.9) (15.9) (15.9) (15.9) (15.9) (15.9) (15.9) (15.9) (15.9) (15.9) (15.9) (15.9) (15.9) (15.9) (15.9) (15.9) (15.9) (15.9) (15.9) (15.9) (15.9) (15.9) (15.9) (15.9) (15.9) (15.9) (15.9) (15.9) (15.9) (15.9) (15.9) (15.9) (15.9) (15.9) (15.9) (15.9) (15.9) (15.9) (15.9) (15.9) (15.9) (15.9) (15.9) (15.9) (15.9) (15.9) (15.9) (15.9) (15.9) (15.9) (15.9) (15.9) (15.9) (15.9) (15.9) (15.9) (15.9) (15.9) (15.9) (15.9) (15.9) (15.9) (15.9) (15.9) (15.9) (15.9) (15.9) (15.9) (15.9) (15.9) (15.9) (15.9) (15.9) (15.9) (15.9) (15.9) (15.9) (15.9) (15.9) (15.9) (15.9) (15.9) (15.9) (15.9) (15.9) (15.9) (15.9) (15.9) (15.9) (15.9) (15.9) (15.9) (15.9) (15.9) (15.9) (15.9) (15.9) (15.9) (15.9) (15.9) (15.9) (15.9) (15.9) (15.9) (15.9) (15.9) (15.9) (15.9) (15.9) (15.9) (15.9) (15.9) (15.9) (15.9) (15.9) (15.9) (15.9) (15.9) (15.9) (15.9) (15.9) (15.9) (15.9) (15.9) (15.9) (15.9) (15.9) (15.9) (15.9) (15.9) (15.9) (15.9) (15.9) (15.9) (15.9) (15.9) (15.9) (15.9) (15.9) (15.9) (15.9) (15.9) (15.9) (15.9) (15.9) (15.9) (15.9) (15.9) (15.9) (15.9) (15.9) (15.9) (15.9) (15.9) (15.9) (15.9) (15.9) (15.9) (15.9) (15.9) (15.9) (15.9) (15.9) (15.9) (15.9) (15.9) (15.9) (15.9) (15.9) (15.9) (15.9) (15.9) (15.9) (15.9) (15.9) (15.9) (15.9) (15.9) (15.9) (15.9) (15.9) (15.9) (15.9) (15.9) (15.9) ( |                                        | Postal and courier activities                     | 1.4    | (4.6)  | 2.1    | Textiles                                    | (7.2)  | (31.9) | 1.6    |
| Publishing activities  (3.8) (19.9) 3.7  Wood & related products (exc. furniture)  (5.7) (22.9) (14.2  Programme production & related  (20.5) (56.0) (46.5)  Programming and broadcasting activities  (3.5) (19.5) 4.4  Printing and reproduction of recorded media  (1.4) (33.7) (11.4  Telecommunications  Computer programming, consultancy & related  1.3 3.0 7.4  Pharma products & preparations  Information service activities  9.0 6.5 10.0  Architectural and engineering activities  (5.3) (14.4) (17.6)  Advertising and market research  Other prof., scientific & technical activities  (4.6) (32.7) (37.2)  Employment activities  (4.0) (38.6) (26.3)  Security and investigation activities  0.0 (11.0) (6.3)  Services to buildings and landscape activities  1.2 (21.0) (10.3)  Other manufacturing  (17.2) (38.3) (17.7)                                                                                                                                                                                                                                                                                                                                                                                                                                                                                                                                                                                                                                                                                                                                                                                                                                                                                                                                                                                                                                                                                                                                                                                                                                                                                    |                                        | Accommodation                                     | (24.2) | (92.8) | (67.6) | Wearing apparel                             | (9.9)  | (27.9) | (19.4) |
| Video, TV programme production & related  (20.5) (56.0) (46.5)  Paper and paper products  (5.0) (21.9) (13.4  Printing and reproduction of recorded media  (1.4) (33.7) (11.4  Telecommunications  5.7 3.6 8.5  Chemicals & chemical products  (3.2) (22.6) (8.4)  Computer programming, consultancy & related  1.3 3.0 7.4  Pharma products & preparations  16.6 10.4 16.1  Architectural and engineering activities  9.0 6.5 10.0  Architectural and engineering activities  (5.3) (14.4) (17.6)  Advertising and market research  (0.2) (42.7) (17.3)  Employment activities  (4.6) (32.7) (37.2)  Metal products (exc. machinery and eq.)  Travel agency, tour operator & related activities  (4.0) (38.6) (26.3)  Security and investigation activities  (10.3) (91.5) (88.6)  Services to buildings and landscape activities  (1.4) (33.7) (11.4  Printing and reproduction of recorded media  (1.4) (33.7) (11.4  Printing and reproducts  (3.2) (22.6) (8.4)  Pharma products & chemical products  (4.6) (27.3) (4.6)  Other non-metallic mineral products  (8.3) (24.9) 0.4  Metal products (exc. machinery and eq.)  (11.8) (21.4) (1.5)  Computer, electronic & optical products  (2.4) (28.7) 14.9  Motor vehicles, trailers and semi-trailers  (12.0) (51.9) (4.3)  Printing and reproduction of recorded media  (1.4) (33.7) (11.4  Printing and reproducts  (3.2) (22.6) (8.4)  Pharma products & chemical products  (4.6) (27.3) (4.6)  Other non-metallic mineral products  (8.3) (24.9) 0.4  Metal products (exc. machinery and eq.)  (11.8) (21.4) (1.5)  Motor vehicles, trailers and semi-trailers  (12.0) (51.9) (4.3)  Printing and reproduction of recorded media  (1.4) (33.7) (11.4  Printing and reproduction of recorded media  (1.4) (33.7) (11.4  Printing and reproducts  (4.6) (3.2) (22.6) (8.4)  Pharma products & chemical products  (4.6) (27.3) (4.6)  Pharma products & chemical products  (4.6) (27.3) (4.6)  Pharma products & chemical products  (5.3) (24.9) (4.6)  Pharma products & chemical products  (6.6) (27.9) (4.6)  Pharma products & chemical products  (6.6) (27.9) (4.6) | 人里之                                    | Food and beverage service activities              | (13.8) | (62.6) | (36.1) | Leather and related products                | (3.5)  | (32.1) | (9.7)  |
| Programming and broadcasting activities  (3.5) (19.5) 4.4  Printing and reproduction of recorded media  (1.4) (33.7) (11.4  Telecommunications  Computer programming, consultancy & related  1.3 3.0 7.4  Pharma products & preparations  16.6 10.4 16.1  Rubber and plastic products  (4.6) (27.3) (4.6)  Architectural and engineering activities  Advertising and market research  Other prof., scientific & technical activities  (4.6) (32.7) (37.2)  Employment activities  (4.0) (38.6) (26.3)  Travel agency, tour operator & related activities  (10.3) (91.5) (88.6)  Security and investigation activities  (3.2) (22.6) (8.4)  Pharma products & preparations  (4.6) (27.3) (4.6)  Other non-metallic mineral products  (8.3) (24.9) 0.4  Metal products (exc. machinery and eq.)  Computer, electronic & optical products  (2.4) (28.7) 14.9  Machinery & equipment n.e.c.  (3.6) (22.0) 6.2  Machinery & equipment n.e.c.  (3.6) (22.0) 6.2  Motor vehicles, trailers and semi-trailers  (12.0) (51.9) (4.3)  Office adm., support & other business support  5.2 (21.0) (10.3)  Other manufacturing  (17.2) (38.3) (17.7)                                                                                                                                                                                                                                                                                                                                                                                                                                                                                                                                                                                                                                                                                                                                                                                                                                                                                                                                                                                        |                                        | Publishing activities                             | (3.8)  | (19.9) | 3.7    | Wood & related products (exc. furniture)    | (5.7)  | (22.9) | (14.2) |
| Telecommunications  5.7 3.6 8.5 Chemicals & chemical products  Computer programming, consultancy & related  1.3 3.0 7.4 Pharma products & preparations  16.6 10.4 16.1 Information service activities  9.0 6.5 10.0 Rubber and plastic products  Architectural and engineering activities  (5.3) (14.4) (17.6) Other non-metallic mineral products  1.8 (7.2) 7.4 Advertising and market research  Other prof., scientific & technical activities  (4.6) (32.7) (37.2) Metal products (exc. machinery and eq.)  Employment activities  (4.0) (38.6) (26.3) Computer, electronic & optical products  Travel agency, tour operator & related activities  (10.3) (91.5) (88.6) Machinery & equipment n.e.c.  Security and investigation activities  0.0 (11.0) (6.3) Motor vehicles, trailers and semi-trailers  (12.0) (51.9) (4.3)  Office adm., support & other business support  5.2 (21.0) (10.3) Other manufacturing  (17.2) (38.3) (17.7)                                                                                                                                                                                                                                                                                                                                                                                                                                                                                                                                                                                                                                                                                                                                                                                                                                                                                                                                                                                                                                                                                                                                                                                  |                                        | Video, TV programme production & related          | (20.5) | (56.0) | (46.5) | Paper and paper products                    | (5.0)  | (21.9) | (13.4) |
| Computer programming, consultancy & related  1.3 3.0 7.4 Pharma products & preparations  Information service activities  9.0 6.5 10.0 Rubber and plastic products  4.6) (27.3) (4.6)  Architectural and engineering activities  (5.3) (14.4) (17.6) Other non-metallic mineral products  1.8 (7.2) 7.4  Advertising and market research  (0.2) (42.7) (17.3) Basic metals  (8.3) (24.9) 0.4  Other prof., scientific & technical activities  (4.6) (32.7) (37.2) Metal products (exc. machinery and eq.)  Employment activities  (4.0) (38.6) (26.3) Computer, electronic & optical products  (2.4) (28.7) 14.9  Travel agency, tour operator & related activities  (10.3) (91.5) (88.6) Machinery & equipment n.e.c.  Security and investigation activities  0.0 (11.0) (6.3) Motor vehicles, trailers and semi-trailers  (12.0) (51.9) (4.3)  Office adm., support & other business support  5.2 (21.0) (10.3) Other manufacturing  (17.2) (38.3) (17.7)                                                                                                                                                                                                                                                                                                                                                                                                                                                                                                                                                                                                                                                                                                                                                                                                                                                                                                                                                                                                                                                                                                                                                                     |                                        | Programming and broadcasting activities           | (3.5)  | (19.5) | 4.4    | Printing and reproduction of recorded media | (1.4)  | (33.7) | (11.4) |
| Information service activities  9.0 6.5 10.0  Architectural and engineering activities  (5.3) (14.4) (17.6)  Advertising and market research  (0.2) (42.7) (17.3)  Employment activities  (4.6) (27.3) (4.6)  Other prof., scientific & technical activities  (4.6) (32.7) (37.2)  Employment activities  (4.0) (38.6) (26.3)  Travel agency, tour operator & related activities  (10.3) (91.5) (88.6)  Security and investigation activities  (10.4) (11.0) (6.3)  Services to buildings and landscape activities  (10.5) (11.0) (6.3)  Other non-metallic mineral products  (8.3) (24.9) 0.4  Metal products (exc. machinery and eq.)  (11.8) (21.4) (1.5)  Computer, electronic & optical products  (2.4) (28.7) 14.9  Machinery & equipment n.e.c.  (3.6) (22.0) (6.2  Motor vehicles, trailers and semi-trailers  (12.0) (51.9) (4.3)  Office adm., support & other business support  5.2 (21.0) (10.3)  Other manufacturing  (17.2) (38.3) (17.7)                                                                                                                                                                                                                                                                                                                                                                                                                                                                                                                                                                                                                                                                                                                                                                                                                                                                                                                                                                                                                                                                                                                                                                        |                                        | Telecommunications                                | 5.7    | 3.6    | 8.5    | Chemicals & chemical products               | (3.2)  | (22.6) | (8.4)  |
| Architectural and engineering activities (5.3) (14.4) (17.6) Other non-metallic mineral products 1.8 (7.2) 7.4  Advertising and market research (0.2) (42.7) (17.3) Basic metals (8.3) (24.9) 0.4  Other prof., scientific & technical activities (4.6) (32.7) (37.2) Metal products (exc. machinery and eq.) (11.8) (21.4) (1.5)  Employment activities (4.0) (38.6) (26.3) Computer, electronic & optical products (2.4) (28.7) 14.9  Travel agency, tour operator & related activities (10.3) (91.5) (88.6) Machinery & equipment n.e.c. (3.6) (22.0) 6.2  Security and investigation activities 0.0 (11.0) (6.3) Motor vehicles, trailers and semi-trailers (12.0) (51.9) (4.3)  Services to buildings and landscape activities 13.2 1.3 14.0 Furniture (5.3) (30.1) 1.6  Office adm., support & other business support 5.2 (21.0) (10.3) Other manufacturing (17.2) (38.3) (17.7)                                                                                                                                                                                                                                                                                                                                                                                                                                                                                                                                                                                                                                                                                                                                                                                                                                                                                                                                                                                                                                                                                                                                                                                                                                         |                                        | Computer programming, consultancy & related       | 1.3    | 3.0    | 7.4    | Pharma products & preparations              | 16.6   | 10.4   | 16.1   |
| Advertising and market research  Other prof., scientific & technical activities  (4.6) (32.7) (37.2)  Employment activities  (4.0) (38.6) (26.3)  Travel agency, tour operator & related activities  (10.3) (91.5) (88.6)  Security and investigation activities  Office adm., support & other business support  (8.3) (24.9) (0.4  (11.8) (21.4) (1.5)  Computer, electronic & optical products  (2.4) (28.7) (14.9)  Machinery & equipment n.e.c.  (3.6) (22.0) (6.2)  Motor vehicles, trailers and semi-trailers  (12.0) (51.9) (4.3)  Other manufacturing  Other manufacturing  (17.2) (38.3) (17.7)                                                                                                                                                                                                                                                                                                                                                                                                                                                                                                                                                                                                                                                                                                                                                                                                                                                                                                                                                                                                                                                                                                                                                                                                                                                                                                                                                                                                                                                                                                                       |                                        | Information service activities                    | 9.0    | 6.5    | 10.0   | Rubber and plastic products                 | (4.6)  | (27.3) | (4.6)  |
| Other prof., scientific & technical activities (4.6) (32.7) (37.2) Metal products (exc. machinery and eq.) (11.8) (21.4) (1.5)   Employment activities (4.0) (38.6) (26.3) Computer, electronic & optical products (2.4) (28.7) 14.9   Travel agency, tour operator & related activities (10.3) (91.5) (88.6) Machinery & equipment n.e.c. (3.6) (22.0) 6.2   Security and investigation activities 0.0 (11.0) (6.3) Motor vehicles, trailers and semi-trailers (12.0) (51.9) (4.3)   Services to buildings and landscape activities 13.2 1.3 14.0 Furniture (5.3) (30.1) 1.6   Office adm., support & other business support 5.2 (21.0) (10.3) Other manufacturing (17.2) (38.3) (17.7)                                                                                                                                                                                                                                                                                                                                                                                                                                                                                                                                                                                                                                                                                                                                                                                                                                                                                                                                                                                                                                                                                                                                                                                                                                                                                                                                                                                                                                       |                                        | Architectural and engineering activities          | (5.3)  | (14.4) | (17.6) | Other non-metallic mineral products         | 1.8    | (7.2)  | 7.4    |
| Employment activities  (4.0) (38.6) (26.3)  Computer, electronic & optical products  (2.4) (28.7) 14.9  Machinery & equipment n.e.c.  (3.6) (22.0) 6.2  Motor vehicles, trailers and semi-trailers  (5.3) (30.1) 1.6  Office adm., support & other business support  (4.0) (38.6) (26.3)  Computer, electronic & optical products  (2.4) (28.7) 14.9  Machinery & equipment n.e.c.  (3.6) (22.0) 6.2  Motor vehicles, trailers and semi-trailers  (5.3) (30.1) 1.6  Other manufacturing  (17.2) (38.3) (17.7)                                                                                                                                                                                                                                                                                                                                                                                                                                                                                                                                                                                                                                                                                                                                                                                                                                                                                                                                                                                                                                                                                                                                                                                                                                                                                                                                                                                                                                                                                                                                                                                                                  |                                        | Advertising and market research                   | (0.2)  | (42.7) | (17.3) | Basic metals                                | (8.3)  | (24.9) | 0.4    |
| Travel agency, tour operator & related activities (10.3) (91.5) (88.6) Machinery & equipment n.e.c. (3.6) (22.0) 6.2  Security and investigation activities 0.0 (11.0) (6.3) Motor vehicles, trailers and semi-trailers (12.0) (51.9) (4.3)  Services to buildings and landscape activities 13.2 1.3 14.0 Furniture (5.3) (30.1) 1.6  Office adm., support & other business support 5.2 (21.0) (10.3) Other manufacturing (17.2) (38.3)                                                                                                                                                                                                                                                                                                                                                                                                                                                                                                                                                                                                                                                                                                                                                                                                                                                                                                                                                                                                                                                                                                                                                                                                                                                                                                                                                                                                                                                                                                                                                                                                                                                                                        |                                        | Other prof., scientific & technical activities    | (4.6)  | (32.7) | (37.2) | Metal products (exc. machinery and eq.)     | (11.8) | (21.4) | (1.5)  |
| Security and investigation activities  0.0 (11.0) (6.3)  Motor vehicles, trailers and semi-trailers  (12.0) (51.9) (4.3)  Services to buildings and landscape activities  13.2 1.3 14.0  Office adm., support & other business support  5.2 (21.0) (10.3)  Motor vehicles, trailers and semi-trailers  (12.0) (51.9) (4.3)  Furniture  Other manufacturing  (17.2) (38.3) (17.7)                                                                                                                                                                                                                                                                                                                                                                                                                                                                                                                                                                                                                                                                                                                                                                                                                                                                                                                                                                                                                                                                                                                                                                                                                                                                                                                                                                                                                                                                                                                                                                                                                                                                                                                                               | 1377                                   | Employment activities                             | (4.0)  | (38.6) | (26.3) | Computer, electronic & optical products     | (2.4)  | (28.7) | 14.9   |
| Services to buildings and landscape activities 13.2 1.3 14.0 Furniture (5.3) (30.1) 1.6  Office adm., support & other business support 5.2 (21.0) (10.3) Other manufacturing (17.2) (38.3) (17.7)                                                                                                                                                                                                                                                                                                                                                                                                                                                                                                                                                                                                                                                                                                                                                                                                                                                                                                                                                                                                                                                                                                                                                                                                                                                                                                                                                                                                                                                                                                                                                                                                                                                                                                                                                                                                                                                                                                                              |                                        | Travel agency, tour operator & related activities | (10.3) | (91.5) | (88.6) | Machinery & equipment n.e.c.                | (3.6)  | (22.0) | 6.2    |
| Office adm., support & other business support 5.2 (21.0) (10.3) Other manufacturing (17.2) (38.3)                                                                                                                                                                                                                                                                                                                                                                                                                                                                                                                                                                                                                                                                                                                                                                                                                                                                                                                                                                                                                                                                                                                                                                                                                                                                                                                                                                                                                                                                                                                                                                                                                                                                                                                                                                                                                                                                                                                                                                                                                              |                                        | Security and investigation activities             | 0.0    | (11.0) | (6.3)  | Motor vehicles, trailers and semi-trailers  | (12.0) | (51.9) | (4.3)  |
|                                                                                                                                                                                                                                                                                                                                                                                                                                                                                                                                                                                                                                                                                                                                                                                                                                                                                                                                                                                                                                                                                                                                                                                                                                                                                                                                                                                                                                                                                                                                                                                                                                                                                                                                                                                                                                                                                                                                                                                                                                                                                                                                | 14                                     | Services to buildings and landscape activities    | 13.2   | 1.3    | 14.0   | Furniture                                   | (5.3)  | (30.1) | 1.6    |
| Parail trade (ave. mater vehicles and fuel) 2.2 (11.0) (2.0)                                                                                                                                                                                                                                                                                                                                                                                                                                                                                                                                                                                                                                                                                                                                                                                                                                                                                                                                                                                                                                                                                                                                                                                                                                                                                                                                                                                                                                                                                                                                                                                                                                                                                                                                                                                                                                                                                                                                                                                                                                                                   | D                                      | Office adm., support & other business support     | 5.2    | (21.0) | (10.3) | Other manufacturing                         | (17.2) | (38.3) | (17.7) |
| netall trade (exc. motor venicles and rue) 5.2 (11.8) (2.7) (24.7) (24.7)                                                                                                                                                                                                                                                                                                                                                                                                                                                                                                                                                                                                                                                                                                                                                                                                                                                                                                                                                                                                                                                                                                                                                                                                                                                                                                                                                                                                                                                                                                                                                                                                                                                                                                                                                                                                                                                                                                                                                                                                                                                      |                                        | Retail trade (exc. motor vehicles and fuel)       | 3.2    | (11.9) | (2.9)  | Repair and installation of machinery & eq.  | (9.7)  | (24.7) | (22.7) |

Notes: 1) July and August only. Sources: Eurostat and KPMG analysis