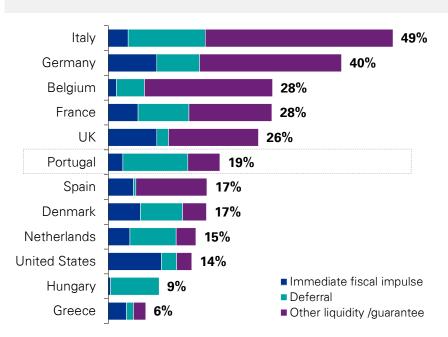

#### ...thus prompting a range of public support measures...

Discretionary 2020 fiscal measures adopted in response to coronavirus by 18 November 2020\*, % of 2019 GDP

Immediate fiscal impulse: government spending (eg keeping people employed, subsidizing SMEs, public investment) and foregone revenues (eg cancellation of certain taxes).