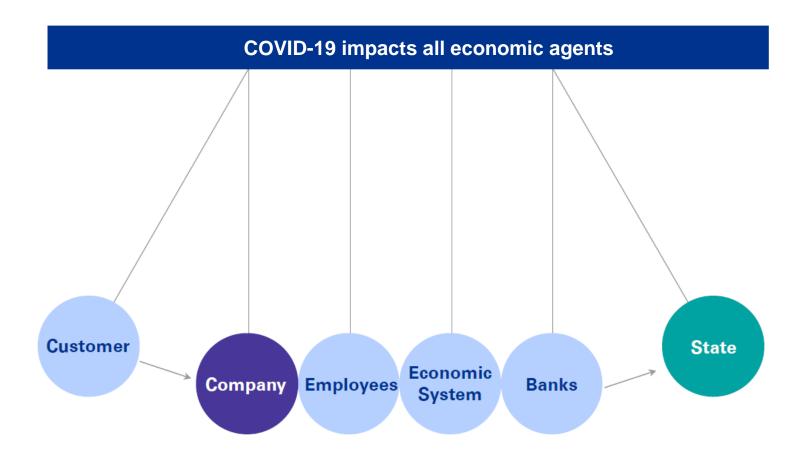

## COVID-19 is still on the rise. While the health crisis ensues, the full extent of economic and social outcomes is still uncertain.