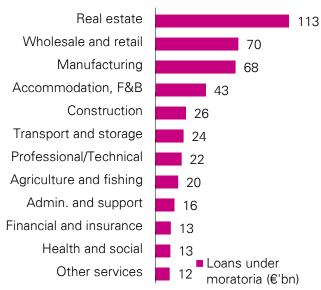

| (11.9) | (2.9)  | Repair and installation of machinery & eq.  | (9.7)  | (24.7) | (22.7) |

Notes: 1) July and August only. Sources: Eurostat and KPMG analysis



#### ....both in terms of length and recovery period for different industries...



Degree of "Permanent" Change to Industry Economics/Value Chain



#### Companies must adapt to the "new normal", adjusting their business...



Perform strategic gap analysis to the "new normal"

Business Impact Governance & Operations

Financial & External factor



Leverage on public stimulus



Targeted public support

ESG



### Organic/Digital transformation



Source: KPMG 2020 CEO Outlook



#### ...to take advantage of new opportunities and manage new risks.



## M&A activities to enhance strategy





## Restructuring post-moratoria





## Cyber security is a real risk (top 5)



Source: KPMG analysis

Source: European Banking Authority, dados agregados da União Europeia

Source: KPMG 2020 CEO Outlook





# Thank you

#### **Contact:**

Luís Magalhães Head of Tax Imagalhaes@kpmg.com

In preparing the presentation and briefing, KPMG has based itself and relied on publicly available information or information received from third parties and/or in any event inferred from acts and/or facts of which it is aware. Although KPMG endeavors to provide accurate and timely information, there can be no guarantee that such information is accurate as of the date it is received or that it will continue to be accurate in the future. KPMG has not independently verified that the information contained in the presentation, or that on whi