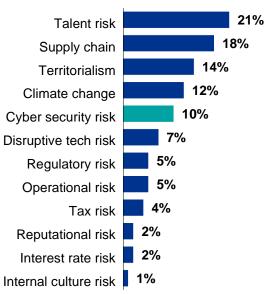

## Cyber security is a real risk (top 5)

Source: KPMG analysis

Source: European Banking Authority, dados agregados da União Europeia

Source: KPMG 2020 CEO Outlook