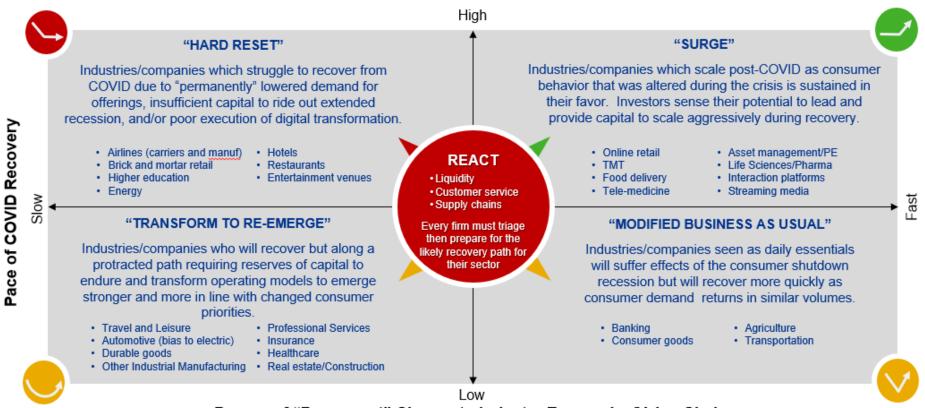

#### ....both in terms of length and recovery period for different industries...

Degree of "Permanent" Change to Industry Economics/Value Chain