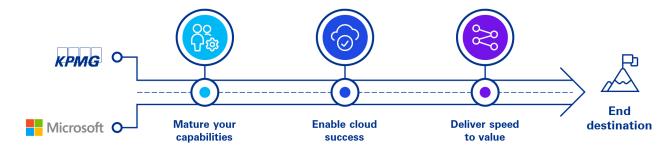

KPMG deploys and matures cloud capabilities to help you realize the full value of your investment. Reigniting your cloud journey begins with 1 of 5 "on-ramps". While each "on-ramp" serves a distinct purpose, a successful cloud transformation requires solid implementations of each.

There are many paths to achieving your cloud vision and roadmap. KPMG recognizes that not every journey is the same, so whether CIOs are starting out on their cloud journey or are somewhere in the middle of a cloud transformation we have the expertise and the capabilities to get it right. This streamlined approach drives speed and value.