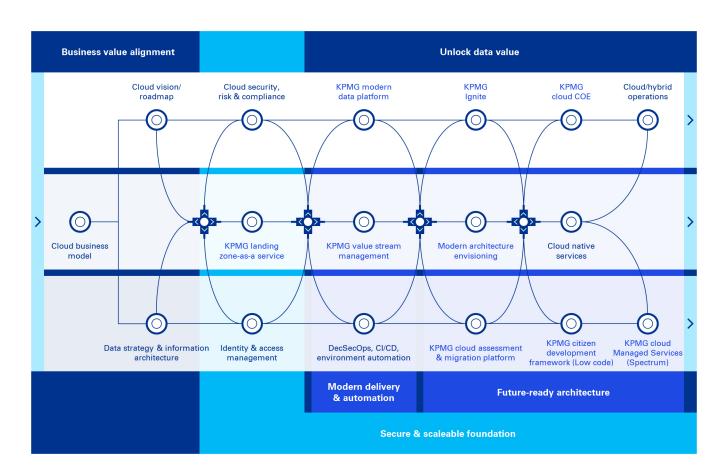

Business value alignment

Secure foundations

Unlock data value

Modern delivery and automation

Future-ready architecture

These key value drivers enable organizations to create market differentiation, foster greater innovation, and respond quickly to market change.

There are many paths to achieving your cloud vision and roadmap. KPMG recognizes that not every journey is the same, so whether CIOs are starting out on their cloud journey or are somewhere in the middle of a cloud transformation we have the expertise and the capabilities to get it right. This streamlined approach drives speed and value.