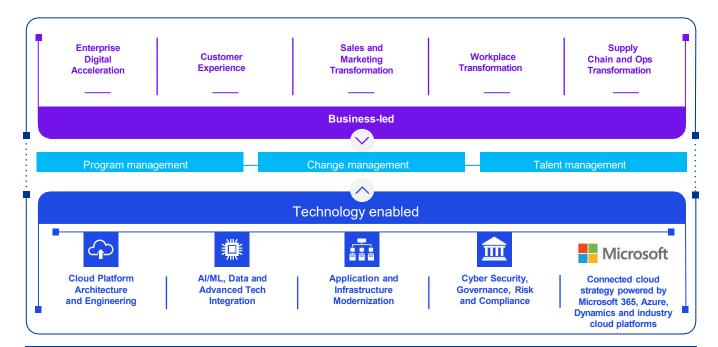

# Accelerate your journey to Microsoft Azure

Business led. Technology enabled.

Cloud is the catalyst to drive digital acceleration and enables businesses to evolve at market speed

KPMG leverages our business first mindset coupled with deep technical expertise and cutting edge solutions to provide cloud transformation services across the entire cloud life cycle.

Business-led, technology enabled digital acceleration

Deep industry expertise and cutting edge industry solutions

Modern applications powered by low code

Integrated and leading cyber Cloud security services

# Business-led, technology enabled digital acceleration leveraging the Microsoft Azure platform

We advise, collaborate, and build trust to deliver a differentiated transformation experience.

Together we transform transformation: we own outcomes, unlock value, strengthen capability and leverage knowledge. Business strategy and objectives guide this approach, and we position our technology as the enabler for digital acceleration.

#### Diverse business & technical capabilities

Cloud Transformation enabled by Microsoft requires a diverse and unified set of capabilities supported by multiple KPMG services with one consistent voice to our customers.

#### The power of the Alliance

Business led. Technology enabled - a wide-ranging Cloud offering and Cloud framework from Microsoft, aligns perfectly with KPMG business solutions and methodologies, together we help to prepare your organization for the future.