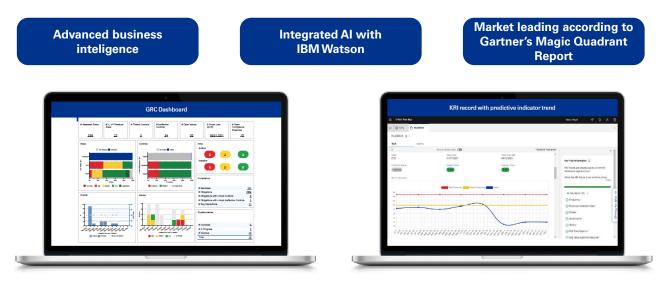

#### **Risk and compliance reporting**

Suite of pre-built reports plus self-service reporting powered by IBM<sup>®</sup> Cognos<sup>®</sup> Analytics with Watson<sup>®</sup>.

# Innovative technology - IBM® OpenPages®