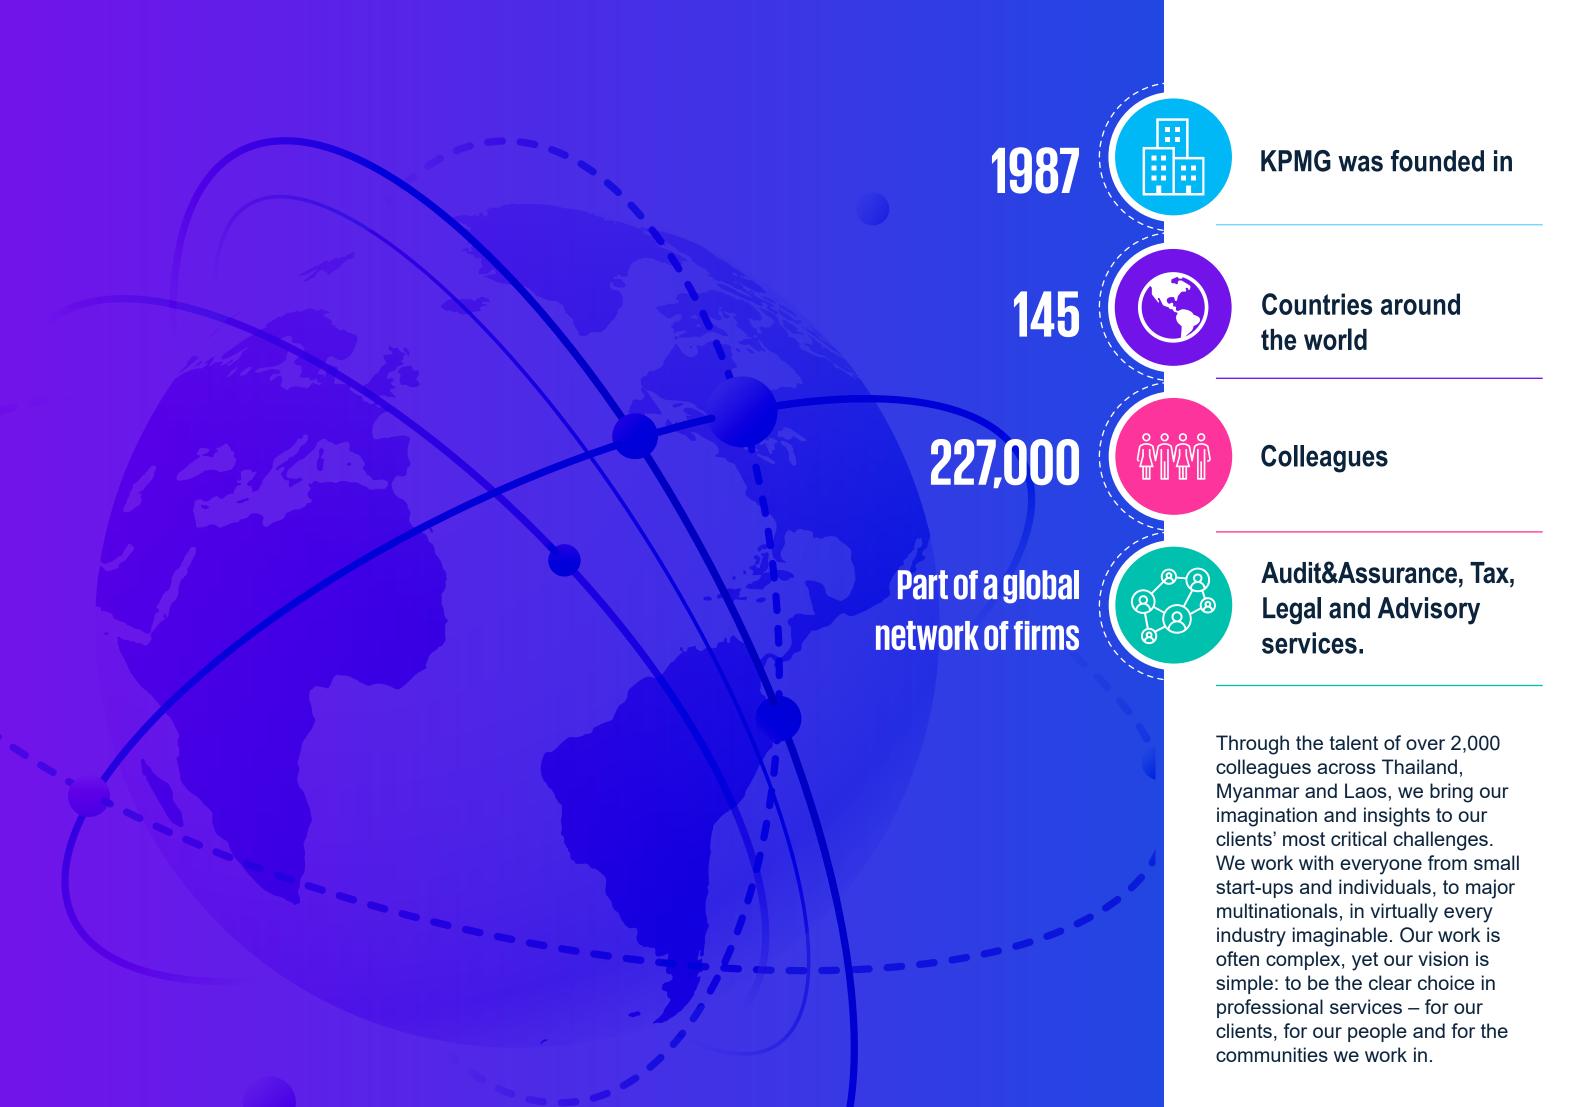

At KPMG, we empower a tech-savvy and future-ready workforce in a collaborative and encouraging environment. You can expect real, professional experience from day one and the opportunity to work alongside some of the brightest minds in the business. You will receive expert mentoring for your work, the opportunity to receive professional qualifications, as well as practical training to help you develop personally and professionally.