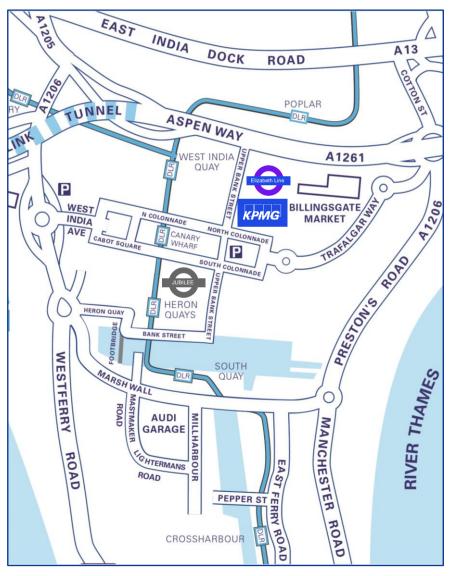

## Visiting or travelling to 15 Canada Square

#### Car

Due to the heavy traffic congestion in and around London, we would recommend you do not drive to the office but use the train and public transport services.

#### **London Underground**

The nearest Tube station is Canary Wharf on the Jubilee Line, which is a two minute walk to the office.

#### **DLR**

The nearest DLR station is Canary Wharf, which is a five minute walk to the office.

#### **Parking**

Public car parks are sign posted when entering the Canary Wharf estate.

#### **Elizabeth Line**

The nearest Elizabeth Line station is Canary Wharf, located 2 mins walk from the office in Crossrail.

Source: KPMG LLP (UK)