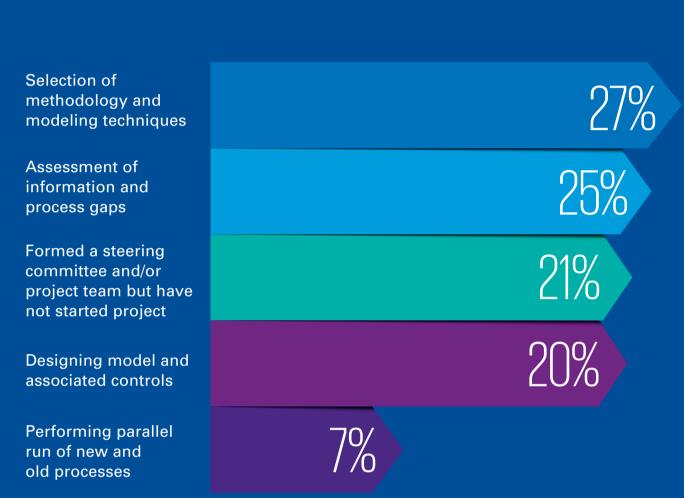

5%

Investment Management

5%

Communications and Media

4%

In what stage of implementation for the credit losses standard are your clients currently?

What is proving to be the main challenge for your client's

In what stage of implementation for the credit losses standard are your clients expected to be in at the end of 2018?