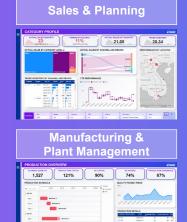

# Aglance of KPMG's Advanced Supply Chain Analytics tools

Customized Analytics Powered
Dashboards capable of providing
insights on supply chain performance in
terms of 'What happened?', 'What will
happen?' and 'What should we do?'

Better Supply Chain visibility

Informed decision making

Improved
Supply Chain
Performance