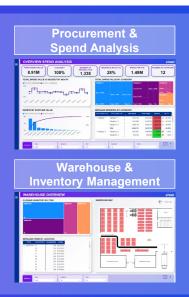

# Aglance of KPMG's Advanced Supply Chain Analytics tools

Customized Analytics Powered
Dashboards capable of providing
insights on supply chain performance in
terms of 'What happened?', 'What will
happen?' and 'What should we do?'

Better Supply Chain visibility

Informed decision making

Improved
Supply Chain
Performance